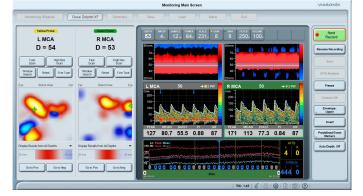

nced and unique bilateral TCD robot in the market! Quickly scans the cerebral circulation and automatically assists in identifying blood flow velocities on the right and left sides of the brain. Using the **Dolphin/XF** is fast, simple and stable. Ideal for monitoring in the ICU, OR, and TCD lab, and for a range of specialty tests such as PFO or VMR tests.

## **Selected Features:**

- > Automatic Bilateral Scan
- > Auto Search along the Ultrasound Beam
- Position Memory and Maximum Position Accuracy
- > Scan Across all Depths
- > "Heat Maps" Identifying Cerebral Vessels
- Dedicated Dolphin/XF Head Gear
- > Simple and Intuitive User Interface
- Interactive Robot Position Map
- Fast Scan Option in just a few Seconds
- Fully Compatible with all Dolphin TCD models

## Robotic Bilateral Scan





info@viasonix.com